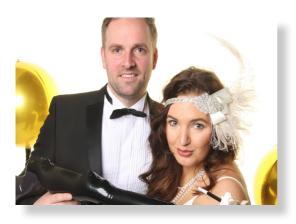

## CLASSIC PORTRAIT STYLE BACKDROP

A white hi key style backdrop ideal for guests to be photographed in front of and then be presented with an 8" X 6" size image in an ECO photo slip to take away

- \* Hi Key Backdrop 2.1M wide
- \* Sub Dye Printer and media
- \* Portable studio lighting.
- \* ECO recycled Paper Photo Slips
- \* Event Print quality images
- \* Images can be uploaded to social media
- \* Branding opportunity