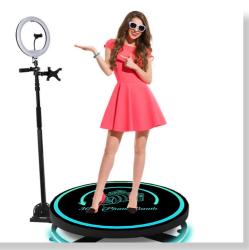

360 video for social media, hi-res video with added effects for your event. Share on your favourite social platform and with your friends and colleauges!

- \*On site support
- \*Upload to social media
- \*Saved to our media server for download
- \*Corporate Branding opportunities

# **360 DEGREE VIDEO BOOTH**

Price per event £350.00 (minimum 3 hours) £75.00 per hour thereafter.

**07968064116**Tony Drew Photography

The Studio, Lode Lane

Solihull West Midlands. B91 2HZ

www.tonydrewphotography.co.uk